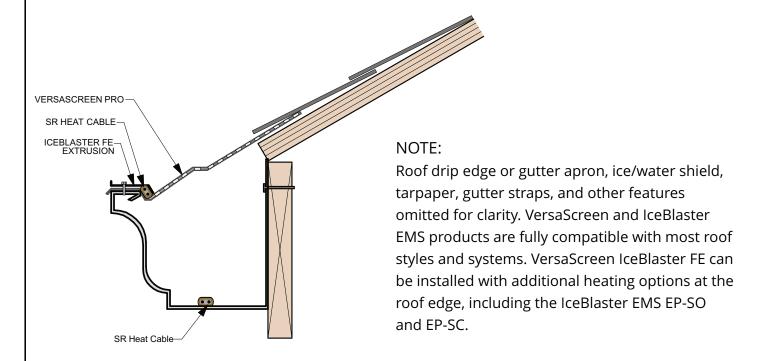

# VersaScreen IceBlaster FE (HG-FEP)

The HG-FEP is a heated gutter guard system designed to work on most styles of gutters including K style and fascia style. It is specifically designed to prevent ice dam and icicle build up at the eaves and gutters. The highly efficient system is comprised of the VersaScreen Pro and the FE Cover along with two runs of the self regulating heat cable one at the front edge and one in the gutter bottom. Installation is simple. Route heat cable in the gutter bottom, downspout and on top of the screen. Secure heat cable on top of the screen with FE Cover flashing. Expert design layout and installation guidance are available.